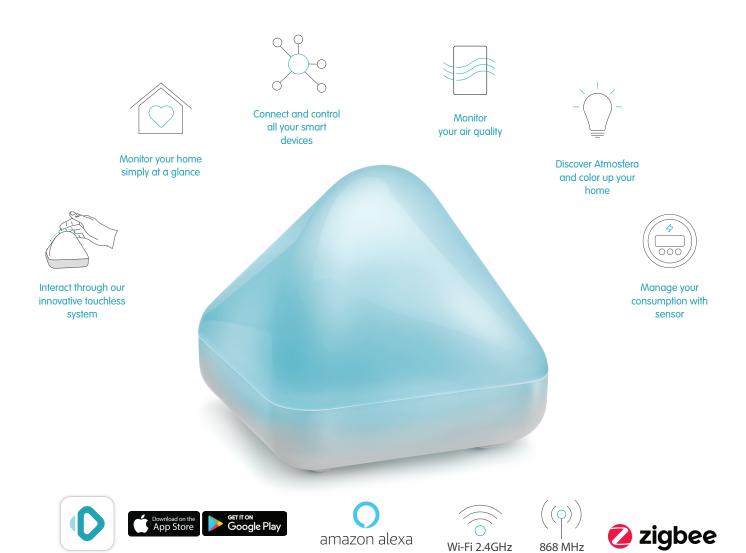

# **Data sheet**

**ENERGY PACK** 

DiCE SMART is an IoT gateway, designed, developed and built in Italy. It supports a new visual human machine interface which, through the use of colours, allows other smart household devices to be monitored and controlled. Users can access various kinds of information easily and immediately through a few basic gestures and via mobile app. DiCE SMART is a scalable, interactive system which connects technology and design, learns how to listen to the home and control it efficiently.

DICE SMART is easy play, it is configurable in a few minutes without need of any professional technician. Thanks to Zigbee technology, choice by world-leading service providers, installers and retailers, DICE SMART supports interoperability with many certified Zigbee devices.

Thanks to D·ENERGY sensor you can add the function "Consumption". This mode enables you to always keep an eye on your consumption thanks to the colors of DiCE SMART, ranging from green to flashing red: the device reports the status of your consumption and the risk of a possible blackout, in real time. From remote you can check the DiCEhome app and monitor your consumption to find out your threshold, thanks to graphs and metrics always available and updated.