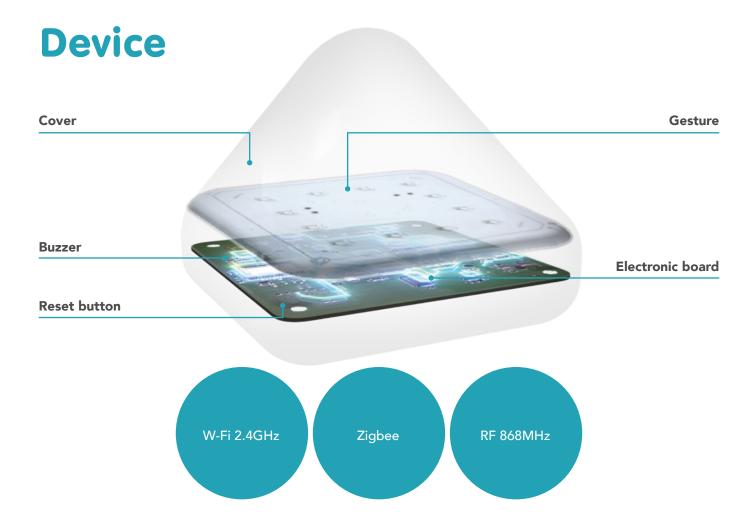

# **Data sheet**

**ENERGY PACK** 

DiCE SMART is an IoT gateway, designed, developed and built in Italy. It supports a new visual human machine interface which, through the use of colours, allows other smart household devices to be monitored and controlled. Users can access various kinds of information easily and immediately through a few basic gestures and via mobile app. DiCE SMART is a scalable, interactive system which connects technology and design, learns how to listen to the home and control it efficiently.

| POWER SUPPLY                |                                                     |
|-----------------------------|-----------------------------------------------------|
| Power adapter               | Input:100-240V~ 50/60Hz<br>Output:5V 2.1A max 10.5W |
| Type of connection          | USB Type C                                          |
| Power supply                | 5V ====                                             |
| LED                         |                                                     |
| Туре                        | RGBW                                                |
| MECHANICS                   |                                                     |
| Size (WxPxH)                | 106x106x96 mm                                       |
| Weight                      | 230 g                                               |
| Application                 | Indoor                                              |
| BUZZER                      |                                                     |
| Audio level                 | 84dB                                                |
| CERTIFICATIONS              |                                                     |
| Certification of Conformity | CE, RoHS, FCC                                       |