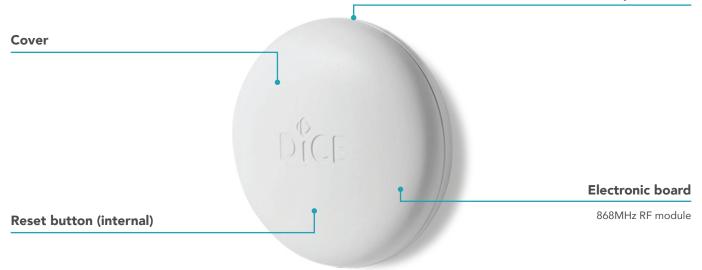

## Sensor

#### Cable for optical fiber

Applied to the meter, the sensor reads the blinks and transmits them to the DiCE SMART device.

### POWER SUPPLY

| Туре            | DC                    |  |
|-----------------|-----------------------|--|
| Power supply    | 3VDC                  |  |
| BATTERY         |                       |  |
| Туре            | AA                    |  |
| Quantity        | 2                     |  |
| Duration        | Up to 1 year          |  |
| RADIO FREQUENCY |                       |  |
| Operating range | 869.400 ÷ 869.650 MHz |  |
|                 |                       |  |

#### INTERFACE

| Туре                     | Optical Pulse Counting                     |
|--------------------------|--------------------------------------------|
| ENVIRONMENTAL CONDITIONS |                                            |
| Degree of protection     | IP20                                       |
| Operating temperature    | -10°C ~ +55°C                              |
| Relative humidity        | < 80% no condensing                        |
| MECHANICS                |                                            |
| Dimension (WxPxH)        | 85,5x85,5x33 mm                            |
| Weight                   | 110 g                                      |
| Application              | Internal use                               |
| PACKAGING                |                                            |
| Package content          | D-ENERGY, 2 AA batteries, adhesive, velcro |